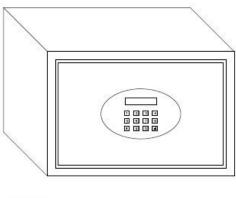

### 1. SPECIFICATION FOR KEYPAD LOCKER

Keypad as per drawing below. Test Certificate to be furnished for overall dimension, Paint thickness & sheet thickness.

### **KEYPAD LOCKER**

- KEYPAD
- 1. Programmable master code of 6 digits.
- 2. User code can be set from 3-6 digits.
- 3. Keypad lock after 4 consecutive wrong codes.

### Specification

External dimensions (mm) : 250 (H) X 350 (W) X 250 (D)

Net weight: 10 kg