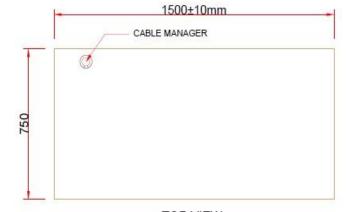

### 1. SPECIFICATION OF COMPUTER TABLE:

Computer Table of overall minimum dimension: 1500(W) x 750(D) x 735(H) mm and with specifications as below:

| S.NO | SPECIFICATION                                                    | COMPLIANCE                                                                                                                                                                                                                                                                                                                                                                                                                                                                                                                                                                                                                                                                                                                                                                                                                                                                                                                                                                                                                                                                                                                                                                                                                                                                                                                                                                                                                                                                                                                                                                                                                                                                                                                                                                                                                                                                                                                                                                                                                                                                                                                     |
|------|------------------------------------------------------------------|--------------------------------------------------------------------------------------------------------------------------------------------------------------------------------------------------------------------------------------------------------------------------------------------------------------------------------------------------------------------------------------------------------------------------------------------------------------------------------------------------------------------------------------------------------------------------------------------------------------------------------------------------------------------------------------------------------------------------------------------------------------------------------------------------------------------------------------------------------------------------------------------------------------------------------------------------------------------------------------------------------------------------------------------------------------------------------------------------------------------------------------------------------------------------------------------------------------------------------------------------------------------------------------------------------------------------------------------------------------------------------------------------------------------------------------------------------------------------------------------------------------------------------------------------------------------------------------------------------------------------------------------------------------------------------------------------------------------------------------------------------------------------------------------------------------------------------------------------------------------------------------------------------------------------------------------------------------------------------------------------------------------------------------------------------------------------------------------------------------------------------|
| 1.   | Table top: 25 mm thick (MDF board) of dimension 1500(W) x        | YES/NO                                                                                                                                                                                                                                                                                                                                                                                                                                                                                                                                                                                                                                                                                                                                                                                                                                                                                                                                                                                                                                                                                                                                                                                                                                                                                                                                                                                                                                                                                                                                                                                                                                                                                                                                                                                                                                                                                                                                                                                                                                                                                                                         |
|      | 750(D) mm single side post formed edge and other 3 sides PVC     |                                                                                                                                                                                                                                                                                                                                                                                                                                                                                                                                                                                                                                                                                                                                                                                                                                                                                                                                                                                                                                                                                                                                                                                                                                                                                                                                                                                                                                                                                                                                                                                                                                                                                                                                                                                                                                                                                                                                                                                                                                                                                                                                |
|      | edge banding / flat lipping. Top and Bottom to be laminated with |                                                                                                                                                                                                                                                                                                                                                                                                                                                                                                                                                                                                                                                                                                                                                                                                                                                                                                                                                                                                                                                                                                                                                                                                                                                                                                                                                                                                                                                                                                                                                                                                                                                                                                                                                                                                                                                                                                                                                                                                                                                                                                                                |
|      | Top laminate minimum 0.6mm thick                                 |                                                                                                                                                                                                                                                                                                                                                                                                                                                                                                                                                                                                                                                                                                                                                                                                                                                                                                                                                                                                                                                                                                                                                                                                                                                                                                                                                                                                                                                                                                                                                                                                                                                                                                                                                                                                                                                                                                                                                                                                                                                                                                                                |
| 2.   | Modesty Panel and Power beam/wire manager below work             | YES/NO                                                                                                                                                                                                                                                                                                                                                                                                                                                                                                                                                                                                                                                                                                                                                                                                                                                                                                                                                                                                                                                                                                                                                                                                                                                                                                                                                                                                                                                                                                                                                                                                                                                                                                                                                                                                                                                                                                                                                                                                                                                                                                                         |
|      | surface (Modesty panel of Metal or 25 mm thick laminated MDF     |                                                                                                                                                                                                                                                                                                                                                                                                                                                                                                                                                                                                                                                                                                                                                                                                                                                                                                                                                                                                                                                                                                                                                                                                                                                                                                                                                                                                                                                                                                                                                                                                                                                                                                                                                                                                                                                                                                                                                                                                                                                                                                                                |
|      | board with 2 mm thk PVC edge banding, Power Beam/Wire            |                                                                                                                                                                                                                                                                                                                                                                                                                                                                                                                                                                                                                                                                                                                                                                                                                                                                                                                                                                                                                                                                                                                                                                                                                                                                                                                                                                                                                                                                                                                                                                                                                                                                                                                                                                                                                                                                                                                                                                                                                                                                                                                                |
|      | Manager of Aluminum or MS)                                       |                                                                                                                                                                                                                                                                                                                                                                                                                                                                                                                                                                                                                                                                                                                                                                                                                                                                                                                                                                                                                                                                                                                                                                                                                                                                                                                                                                                                                                                                                                                                                                                                                                                                                                                                                                                                                                                                                                                                                                                                                                                                                                                                |
| 3.   | Structure & Legs: AL Extruded / ERW Tubes / MS, WITH             | YES/NO                                                                                                                                                                                                                                                                                                                                                                                                                                                                                                                                                                                                                                                                                                                                                                                                                                                                                                                                                                                                                                                                                                                                                                                                                                                                                                                                                                                                                                                                                                                                                                                                                                                                                                                                                                                                                                                                                                                                                                                                                                                                                                                         |
|      | CONCEALED WIRE MANAGEMENT / WIRE CARRIERS / CABLE                |                                                                                                                                                                                                                                                                                                                                                                                                                                                                                                                                                                                                                                                                                                                                                                                                                                                                                                                                                                                                                                                                                                                                                                                                                                                                                                                                                                                                                                                                                                                                                                                                                                                                                                                                                                                                                                                                                                                                                                                                                                                                                                                                |
|      | RACEWAYS.                                                        |                                                                                                                                                                                                                                                                                                                                                                                                                                                                                                                                                                                                                                                                                                                                                                                                                                                                                                                                                                                                                                                                                                                                                                                                                                                                                                                                                                                                                                                                                                                                                                                                                                                                                                                                                                                                                                                                                                                                                                                                                                                                                                                                |
| 4.   | ABS PULL OUT Keyboard Tray with Mouse Pad to be mounted on       | YES/NO                                                                                                                                                                                                                                                                                                                                                                                                                                                                                                                                                                                                                                                                                                                                                                                                                                                                                                                                                                                                                                                                                                                                                                                                                                                                                                                                                                                                                                                                                                                                                                                                                                                                                                                                                                                                                                                                                                                                                                                                                                                                                                                         |
|      | underside of Table Top                                           |                                                                                                                                                                                                                                                                                                                                                                                                                                                                                                                                                                                                                                                                                                                                                                                                                                                                                                                                                                                                                                                                                                                                                                                                                                                                                                                                                                                                                                                                                                                                                                                                                                                                                                                                                                                                                                                                                                                                                                                                                                                                                                                                |
| 5.   | 2/3 Drawer Pedestal Unit of minimum dimensions 400(W) x          | YES/NO                                                                                                                                                                                                                                                                                                                                                                                                                                                                                                                                                                                                                                                                                                                                                                                                                                                                                                                                                                                                                                                                                                                                                                                                                                                                                                                                                                                                                                                                                                                                                                                                                                                                                                                                                                                                                                                                                                                                                                                                                                                                                                                         |
| _    | 445(D) x 625(H) mm                                               |                                                                                                                                                                                                                                                                                                                                                                                                                                                                                                                                                                                                                                                                                                                                                                                                                                                                                                                                                                                                                                                                                                                                                                                                                                                                                                                                                                                                                                                                                                                                                                                                                                                                                                                                                                                                                                                                                                                                                                                                                                                                                                                                |
| 6.   | Metal CPU Trolley. All Metal parts to be powder coated. 4 way    | YES/NO                                                                                                                                                                                                                                                                                                                                                                                                                                                                                                                                                                                                                                                                                                                                                                                                                                                                                                                                                                                                                                                                                                                                                                                                                                                                                                                                                                                                                                                                                                                                                                                                                                                                                                                                                                                                                                                                                                                                                                                                                                                                                                                         |
|      | power distribution board should be provided.                     |                                                                                                                                                                                                                                                                                                                                                                                                                                                                                                                                                                                                                                                                                                                                                                                                                                                                                                                                                                                                                                                                                                                                                                                                                                                                                                                                                                                                                                                                                                                                                                                                                                                                                                                                                                                                                                                                                                                                                                                                                                                                                                                                |
| 7.   | ITEM TO BE DISMANTLED & PACKED FOR DESPATCH. DETAILED            | YES/NO                                                                                                                                                                                                                                                                                                                                                                                                                                                                                                                                                                                                                                                                                                                                                                                                                                                                                                                                                                                                                                                                                                                                                                                                                                                                                                                                                                                                                                                                                                                                                                                                                                                                                                                                                                                                                                                                                                                                                                                                                                                                                                                         |
|      | Bill Of Material & ASSEMBLY DRAWING/INSTRUCTION TO BE            |                                                                                                                                                                                                                                                                                                                                                                                                                                                                                                                                                                                                                                                                                                                                                                                                                                                                                                                                                                                                                                                                                                                                                                                                                                                                                                                                                                                                                                                                                                                                                                                                                                                                                                                                                                                                                                                                                                                                                                                                                                                                                                                                |
|      | ENCLOSED WITH PACKAGING DURING DESPATCH. ALL NUTS,               |                                                                                                                                                                                                                                                                                                                                                                                                                                                                                                                                                                                                                                                                                                                                                                                                                                                                                                                                                                                                                                                                                                                                                                                                                                                                                                                                                                                                                                                                                                                                                                                                                                                                                                                                                                                                                                                                                                                                                                                                                                                                                                                                |
|      | SCREWS, BOLTS, OTHER ACCESSORIES REQUIRED FOR ASSEMBLY           |                                                                                                                                                                                                                                                                                                                                                                                                                                                                                                                                                                                                                                                                                                                                                                                                                                                                                                                                                                                                                                                                                                                                                                                                                                                                                                                                                                                                                                                                                                                                                                                                                                                                                                                                                                                                                                                                                                                                                                                                                                                                                                                                |
|      | TO BE INCLUDED.                                                  |                                                                                                                                                                                                                                                                                                                                                                                                                                                                                                                                                                                                                                                                                                                                                                                                                                                                                                                                                                                                                                                                                                                                                                                                                                                                                                                                                                                                                                                                                                                                                                                                                                                                                                                                                                                                                                                                                                                                                                                                                                                                                                                                |
|      | ASSEMBLY AT SITE IN VENDOR SCOPE                                 | \(\sigma_{1} \sigma_{1} \sigma_{2} \sigma_{1} \sigma_{2} \sigma_{2 |
| 8.   | Warranty: AS PER BID TERMS AND CONDITIONS                        | YES/NO                                                                                                                                                                                                                                                                                                                                                                                                                                                                                                                                                                                                                                                                                                                                                                                                                                                                                                                                                                                                                                                                                                                                                                                                                                                                                                                                                                                                                                                                                                                                                                                                                                                                                                                                                                                                                                                                                                                                                                                                                                                                                                                         |
|      | NAMES DADOTES!! COSMOS HADMONY OTS OD TOWN                       | . A A A 1/5                                                                                                                                                                                                                                                                                                                                                                                                                                                                                                                                                                                                                                                                                                                                                                                                                                                                                                                                                                                                                                                                                                                                                                                                                                                                                                                                                                                                                                                                                                                                                                                                                                                                                                                                                                                                                                                                                                                                                                                                                                                                                                                    |
| 9.   | MAKES: PYROTECH, COSMOS, HARMONY, OTS OR EQUIVALENT              | MAKE:                                                                                                                                                                                                                                                                                                                                                                                                                                                                                                                                                                                                                                                                                                                                                                                                                                                                                                                                                                                                                                                                                                                                                                                                                                                                                                                                                                                                                                                                                                                                                                                                                                                                                                                                                                                                                                                                                                                                                                                                                                                                                                                          |

### **COMPUTER TABLE**