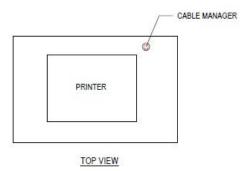

## **Purchase Specification of Printer table**

**COMP FURN-02** 

**REV No: 00** 

Page 3 of 9

### 1. SPECIFICATION OF PRINTER TABLE:

Printer Table of overall Size: W 900 x D 650 x H 740 mm and with specifications as below

| S.NO | SPECIFICATION                                                                                                                                                                                                                         | COMPLIANCE |
|------|---------------------------------------------------------------------------------------------------------------------------------------------------------------------------------------------------------------------------------------|------------|
| 1.   | Table top: 25 mm thick (MDF board) of dimension 900(w) x 650(d) x 740(h) mm, front side post formed edge and other 3 sides PVC edge banding / flat lipping. Top and Bottom to be laminated with Top laminate minimum 0.6mm thick.     | YES/NO     |
| 2.   | No. Modesty Panel made of perforated powder coated MS sheet / both sides laminated MDF board.                                                                                                                                         | YES/NO     |
| 3.   | Structure & Legs: AL Extruded / ERW Tubes / MS, WITH CONCEALED WIRE MANAGEMENT / WIRE CARRIERS / CABLE RACEWAYS.                                                                                                                      | YES/NO     |
| 4.   | 4 way power distribution board should be provided                                                                                                                                                                                     | YES/NO     |
| 5.   | ITEM TO BE DISMANTLED & PACKED FOR DESPATCH. DETAILED BILLONG MATERIAL & ASSEMBLY DRAWING/INSTRUCTION TO BE ENCLOSED WITH PACKAGING DURING DESPATCH. ALL NUTS, SCREWS, BOLTS, OTHER ACCESSORIES REQUIRED FOR ASSEMBLY TO BE INCLUDED. | YES/NO     |
|      | ASSEMBLY AT SITE IN VENDOR SCOPE                                                                                                                                                                                                      |            |
| 6.   | Warranty: AS PER BID TERMS AND CONDITIONS                                                                                                                                                                                             | YES/NO     |
| 7.   | MAKES: PYROTECH, COSMOS, HARMONY, OTS OR EQUIVALENT                                                                                                                                                                                   | MAKE:      |

### PRINTER TABLE

### PRINTER TABLE WILL HAVE FOLLOWING FEATURES :-

- (1) OVERALL MINIMUM DIMENSION 900(W) x 650(D) x 740(H) mm
- (2) TABLE TOP : 25 MM THICK THICK MOF.
- (3) STRUCTURE & LEGS: AL EXTRUDED / ERW TUBES / MS, WITH CONCEALED WIRE MANAGEMENT / WIRE CARRIERS / CABLE RACEWAYS.
- (4) MODESTY PANEL MADE OF PERFORATED BACKSHEET
- (5) POWER DISTRIBUTION BOARD WITH SOCKET & SWITCH FOR EACH SOCKET.
- (6) TERMITE PROOF & WATER PROOF BOARD TO BE USED.