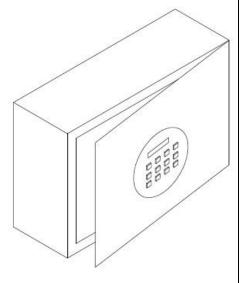

### 1. SPECIFICATION OF LOCKER:

Locker as per drawing below. Test Certificate to be furnished for overall dimension, Paint thickness & sheet thickness.