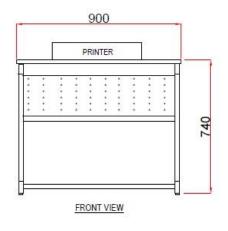

## **Purchase Specification of Printer table**

**COMP FURN-02** 

**REV No: 00** 

Page 3 of 9

### 1. SPECIFICATION OF PRINTER TABLE:

Printer Table of overall Size: W 900 x D 650 x H 740 mm and with specifications as below

| S.NO | SPECIFICATION                                                                                                                                                                                                                         | COMPLIANCE |
|------|---------------------------------------------------------------------------------------------------------------------------------------------------------------------------------------------------------------------------------------|------------|
| 1.   | Table top: 25 mm thick (MDF board) of dimension 900(w) x 650(d) x 740(h) mm, front side post formed edge and other 3 sides PVC edge banding / flat lipping. Top and Bottom to be laminated with Top laminate minimum 0.6mm thick.     | YES/NO     |
| 2.   | No. Modesty Panel made of perforated powder coated MS sheet / both sides laminated MDF board.                                                                                                                                         | YES/NO     |
| 3.   | Structure & Legs: AL Extruded / ERW Tubes / MS, WITH CONCEALED WIRE MANAGEMENT / WIRE CARRIERS / CABLE RACEWAYS.                                                                                                                      | YES/NO     |
| 4.   | 4 way power distribution board should be provided                                                                                                                                                                                     | YES/NO     |
| 5.   | ITEM TO BE DISMANTLED & PACKED FOR DESPATCH. DETAILED BILLONG MATERIAL & ASSEMBLY DRAWING/INSTRUCTION TO BE ENCLOSED WITH PACKAGING DURING DESPATCH. ALL NUTS, SCREWS, BOLTS, OTHER ACCESSORIES REQUIRED FOR ASSEMBLY TO BE INCLUDED. | YES/NO     |
|      | ASSEMBLY AT SITE IN VENDOR SCOPE                                                                                                                                                                                                      |            |
| 6.   | Warranty: AS PER BID TERMS AND CONDITIONS                                                                                                                                                                                             | YES/NO     |
| 7.   | MAKES: PYROTECH, COSMOS, HARMONY, OTS OR EQUIVALENT                                                                                                                                                                                   | MAKE:      |

### PRINTER TABLE

### PRINTER TABLE WILL HAVE FOLLOWING FEATURES :-

- (1) OVERALL MINIMUM DIMENSION 900(W) x 650(D) x 740(H) mm
- (2) TABLE TOP : 25 MM THICK THICK MOF.
- (3) STRUCTURE & LEGS: AL EXTRUDED / ERW TUBES / MS, WITH CONCEALED WIRE MANAGEMENT / WIRE CARRIERS / CABLE RACEWAYS.
- (4) MODESTY PANEL MADE OF PERFORATED BACKSHEET
- (5) POWER DISTRIBUTION BOARD WITH SOCKET & SWITCH FOR EACH SOCKET.
- (6) TERMITE PROOF & WATER PROOF BOARD TO BE USED.