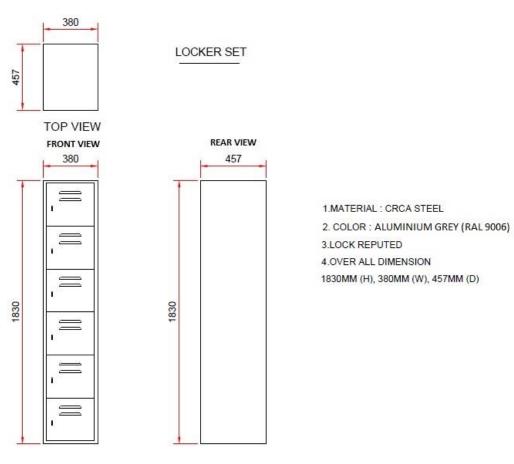

## **Purchase Specification of Locker**

**COMP FURN-04** 

**REV No: 00** 

Page 6 of 9

### 1. SPECIFICATION OF LOCKER:

Locker as per drawing below. Test Certificate to be furnished for overall dimension, Paint thickness & sheet thickness.

### NOTE:

- MATERIAL : CRCA STEEL
- 2. ALMIRAH COLOR: ALUMINIUM GREY (RAL 9006)
- 3. IT SHOULD BE LOCKABLE WITH INDIVIDUAL KEY
- 4. GLASS DOORS TO BE PROVIDED.
- 5. 3 WAY BOLTING ARRANGMENT WITH LOCK.