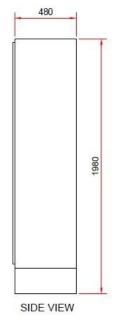

## **Purchase Specification of Almirah**

**COMP FURN-06** 

**REV No.: 00** 

Page 9 of 9

### 1. SPECIFICATION OF ALMIRAH:

Almirah as per drawing below. Test Certificate to be furnished for overall dimension, Paint thickness & sheet thickness.

### ALMIRAH

### NOTE:

- MATERIAL : CRCA STEEL
- 2. ALMIRAH COLOR: ALUMINIUM GREY (RAL 9006)
- 3. IT SHOULD BE LOCKABLE WITH INDIVIDUAL KEY
- 4. GLASS DOORS TO BE PROVIDED.
- 5. 3 WAY BOLTING ARRANGMENT WITH LOCK.