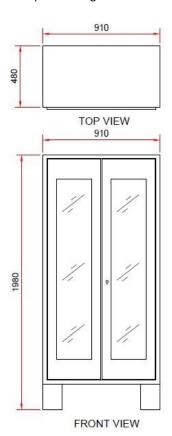

## **Purchase Specification of Almirah**

**COMP FURN-06** 

**REV No.: 00** 

Page 9 of 9

### 1. SPECIFICATION OF ALMIRAH:

Almirah as per drawing below. Test Certificate to be furnished for overall dimension, Paint thickness & sheet thickness.

### ALMIRAH

### NOTE:

- MATERIAL : CRCA STEEL
- 2. ALMIRAH COLOR: ALUMINIUM GREY (RAL 9006)
- 3. IT SHOULD BE LOCKABLE WITH INDIVIDUAL KEY
- 4. GLASS DOORS TO BE PROVIDED.
- 5. 3 WAY BOLTING ARRANGMENT WITH LOCK.