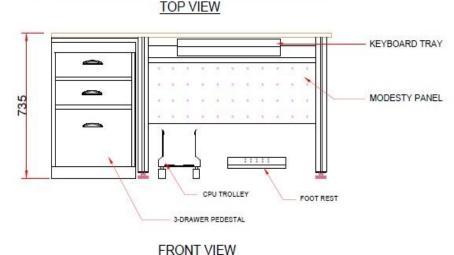

### **COMPUTER TABLE**

### NOTES:

- Table Top is made of 25mm board, laminated both sides, front edge postformed, other edges PVC Edge banded.
- 2) Color of Laminate -AS PER APPROVAL
- 3) Structure made of welded ERW Tubes / extruded aluminum profile.
- 4) Total Aluminium Extrusion Powder Coated in Aluminium Grey
- 5) Foot rest will be provided