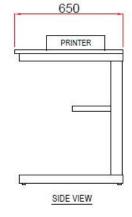

## **Purchase Specification of Printer table**

**COMP FURN-02** 

**REV No: 00** 

Page 3 of 9

### 1. SPECIFICATION OF PRINTER TABLE:

Printer Table of overall Size: W 900 x D 650 x H 740 mm and with specifications as below

| S.NO | SPECIFICATION                                                                                                                                                                                                                         | COMPLIANCE |
|------|---------------------------------------------------------------------------------------------------------------------------------------------------------------------------------------------------------------------------------------|------------|
| 1.   | Table top: 25 mm thick (MDF board) of dimension 900(w) x 650(d) x 740(h) mm, front side post formed edge and other 3 sides PVC edge banding / flat lipping. Top and Bottom to be laminated with Top laminate minimum 0.6mm thick.     | YES/NO     |
| 2.   | No. Modesty Panel made of perforated powder coated MS sheet / both sides laminated MDF board.                                                                                                                                         | YES/NO     |
| 3.   | Structure & Legs: AL Extruded / ERW Tubes / MS, WITH CONCEALED WIRE MANAGEMENT / WIRE CARRIERS / CABLE RACEWAYS.                                                                                                                      | YES/NO     |
| 4.   | 4 way power distribution board should be provided                                                                                                                                                                                     | YES/NO     |
| 5.   | ITEM TO BE DISMANTLED & PACKED FOR DESPATCH. DETAILED BILLONG MATERIAL & ASSEMBLY DRAWING/INSTRUCTION TO BE ENCLOSED WITH PACKAGING DURING DESPATCH. ALL NUTS, SCREWS, BOLTS, OTHER ACCESSORIES REQUIRED FOR ASSEMBLY TO BE INCLUDED. | YES/NO     |
|      | ASSEMBLY AT SITE IN VENDOR SCOPE                                                                                                                                                                                                      |            |
| 6.   | Warranty: AS PER BID TERMS AND CONDITIONS                                                                                                                                                                                             | YES/NO     |
| 7.   | MAKES: PYROTECH, COSMOS, HARMONY, OTS OR EQUIVALENT                                                                                                                                                                                   | MAKE:      |

### PRINTER TABLE

### PRINTER TABLE WILL HAVE FOLLOWING FEATURES :-

- (1) OVERALL MINIMUM DIMENSION 900(W) x 650(D) x 740(H) mm
- (2) TABLE TOP : 25 MM THICK THICK MOF.
- (3) STRUCTURE & LEGS: AL EXTRUDED / ERW TUBES / MS, WITH CONCEALED WIRE MANAGEMENT / WIRE CARRIERS / CABLE RACEWAYS.
- (4) MODESTY PANEL MADE OF PERFORATED BACKSHEET
- (5) POWER DISTRIBUTION BOARD WITH SOCKET & SWITCH FOR EACH SOCKET.
- (6) TERMITE PROOF & WATER PROOF BOARD TO BE USED.