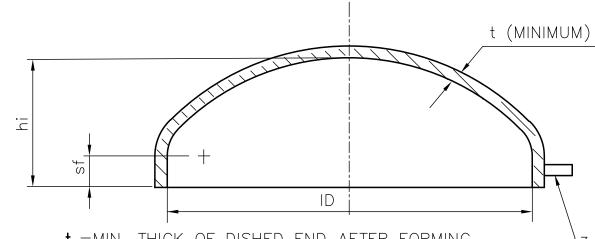

#### PURCHASE DEPARTMENT **ENQUIRY** क्य विभाग

SHEET:1 OF :2

रामचन्द्रपुरम, हैदराबाद, 502032 आंध्र प्रदेश, भारत Phone 040-23184526. 23182322 FAX:040-23021910. 1954. जांच (ई. मेल : tenderbox@bhelhvd.co.in)। PURCHASE DEPARTMENT Phone 091-40-23184526 FAX: 091-40-23021910 HY17001 C REV.NO.0 091-40-23182322 091-40-23021954 Enq/Collective No :E5A1V99044 GSTIN: Eng.Dt.: 24.03.2022 No.Of Items:\* DUE Dt. OF QUOTN.: 21.04.2022 **Office Copy** Please submit your lowest quotation in sealed cover superscribed with Enquiry No./Collective No.(RFO No .....) and due date subject to our terms and conditions attached for the materials mentioned below. Your offer has to reach us onor before due date by 11.00 Hours (IST) and will be opened at 14.00 Hours.(IST). If our Enquiry No./Collective No.(RFO No .....) and tender due date are not super scribed on the tender cover, your offer shall be summarily rejected. Incomplete offers and late offers will not be considered. Purchase Reg.no item no Material Code, Unit Drg no - Ver, Rev Description Oty Delivery Schedule NO HSN No. & Spec - Ver, Rev, Spec-Var Date Qty 8000103792 20 HE9711823020 31750102724-01.00.HE51370.00.NA DISHED END 2:1 ELLIP ID1700X25THK(MIN) EA 2.000 24.09.2022 1.000 7309 8000103792 10 24.09.2022 1.000 7309 3 8000103792 HE9711823039 31750102724-02,00,HE51370,00,NA DISHED END 2:1 ELLIP ID1770X56THK(MIN) EA 2.000 24.09.2022 1.000 7309 8000103792 30 24.09.2022 1.000 7309 5 8000103792 HE9711823047 31750102724-03,00,HE51370,00,NA DISHED END 2:1 ELLIP ID1750X73THK(MIN) EA 2.000 24.09.2022 1.000 7309 8000103792 50 24.09.2022 1.000 7309 8000103792 HE9711823055 31750102724-04,00,HE51527,,NA DISHED END 2:1 ELLIP ID1400X34THK(MIN) EA 2.000 24.09.2022 1.000 7309 8000103792 70 24.09.2022 1.000 7309 8000099044 10 HE9718814027 41622600340-01,00,HE51370,00,NA DISHED END TORI(ID1500X13(MIN)) EA 2.000 24.09.2022 2.000 7309 10 8000099044 HE9718814035 41622600340-02,00,HE51370,00,NA DISHED END TORI(ID1400X13(MIN)) EA 1.000 24.09.2022 1.000 7309 TEST CERTIFICATE REOD: Y For and on-behalf of

#### PURCHASE DEPARTMENT वा एए डिएल BHARAT HEAVY ELECTRICALS LIMITED भारत हेवी इलेक्ट्रिकल्स लिमिटेड RFQ NO: **ENQUIRY** (A Government of India Undertaking) (भारत सरकार का उपक्रम) क्य विभाग Ramachandrapuram, Hyderabad, 502032, A.P. India. रामचन्द्रपुरम, हैदराबाद, 502032 आंध्र प्रदेश, भारत Phone 040-23184526. 23182322 FAX:040-23021910. 1954. जांच (ई. मेल : tenderbox@bhelhvd.co.in)। PURCHASE DEPARTMENT HY17001 C FAX: 091-40-23021910 Phone 091-40-23184526 091-40-23182322 REV NO 0 091-40-23021954 GSTIN: Eng/Collective No :E5A1V99044 Eng. Dt.: 24.03.2022 No Of Items :\* DUE Dt. OF QUOTN : 21.04.2022 **Office Copy** Please submit your lowest quotation in sealed cover superscribed with Enquiry No./Collective No.(RFQ No .....) and due date subject to our terms and conditions attached ,for the materials mentioned below. Your offer has to reach us onor before due date by 11.00 Hours (IST) and will be opened at 14.00 Hours.(IST).If our Enquiry No./Collective No.(RFQ No .....) and tender due date are not super scribed on the tender cover, your offer shall be summarily rejected. Incomplete offers and late offers will not be considered Purchase Reg.no item no Unit SL Material Code. Drg no - Ver, Rev Description Qty Delivery NO HSN No. & Spec - Ver, Rev, Spec-Var Date 24.09.2022 8000099044 EΑ 11 HE9718814043 41622600340-03.00,HE51370.00.NA DISHED END TORI(ID1250X30(MIN)) 3.000 7309 Special Remarks CheckList of Quality Interventions: BHEL reserves the right to enforce any or all of the following checks during execution of the order. There is no additional cost to the vendor on account of these checks.

| S. NO. | TERMS & CONDITIONS         | BHEL REQUIREMENT                                                                                                                                                                                                                                                                                                                                                                                                                                                                                                                                                                                                                                                                                                                                                                                                                                                                                 |                                                                                                                                                                                                                                                                                                                                                                                                                                        |                                                  |         |           | VENDOR 'S<br>CONFIRMATION /<br>REPLY |
|--------|----------------------------|--------------------------------------------------------------------------------------------------------------------------------------------------------------------------------------------------------------------------------------------------------------------------------------------------------------------------------------------------------------------------------------------------------------------------------------------------------------------------------------------------------------------------------------------------------------------------------------------------------------------------------------------------------------------------------------------------------------------------------------------------------------------------------------------------------------------------------------------------------------------------------------------------|----------------------------------------------------------------------------------------------------------------------------------------------------------------------------------------------------------------------------------------------------------------------------------------------------------------------------------------------------------------------------------------------------------------------------------------|--------------------------------------------------|---------|-----------|--------------------------------------|
|        |                            | Name, address, e-mail id, contact no.etc. of entity on whom order to be released in case of $L_1$ .                                                                                                                                                                                                                                                                                                                                                                                                                                                                                                                                                                                                                                                                                                                                                                                              |                                                                                                                                                                                                                                                                                                                                                                                                                                        |                                                  |         |           |                                      |
| 1      | NAME & ADDRESS             | The offer should be either from the manufacturer directly or from the authorised agency. In case of BHEL receiving offer from both, then offer from manufaturer will be considered. Offer from unauthorised agency / entity on behalf of any vendor shall be summarily rejected.                                                                                                                                                                                                                                                                                                                                                                                                                                                                                                                                                                                                                 |                                                                                                                                                                                                                                                                                                                                                                                                                                        |                                                  |         |           |                                      |
| TECHNI | CAL TEDMC                  | Note: BHEL shall dea                                                                                                                                                                                                                                                                                                                                                                                                                                                                                                                                                                                                                                                                                                                                                                                                                                                                             | al directly with all Indian manufacturers.                                                                                                                                                                                                                                                                                                                                                                                             |                                                  |         |           |                                      |
| IECHNI | CAL TERMS                  | Material Code.                                                                                                                                                                                                                                                                                                                                                                                                                                                                                                                                                                                                                                                                                                                                                                                                                                                                                   | Material Description                                                                                                                                                                                                                                                                                                                                                                                                                   | Drawing No                                       | Qty     | Package   |                                      |
|        |                            | HE9718814027                                                                                                                                                                                                                                                                                                                                                                                                                                                                                                                                                                                                                                                                                                                                                                                                                                                                                     | DISHED END TORI(ID1500X13(MIN))                                                                                                                                                                                                                                                                                                                                                                                                        | 41622600340-01                                   | 2       |           |                                      |
|        |                            | HE9718814035                                                                                                                                                                                                                                                                                                                                                                                                                                                                                                                                                                                                                                                                                                                                                                                                                                                                                     | DISHED END TORI(ID1400X13(MIN))                                                                                                                                                                                                                                                                                                                                                                                                        | 41622600340-02                                   | 1       | Package-1 |                                      |
| 1      | DESCRIPTION, SIZE &        |                                                                                                                                                                                                                                                                                                                                                                                                                                                                                                                                                                                                                                                                                                                                                                                                                                                                                                  | DISHED END TORI(ID1250X30(MIN))                                                                                                                                                                                                                                                                                                                                                                                                        | 41622600340-03                                   | 3       |           |                                      |
|        | QUANTITY                   | HE9711823020                                                                                                                                                                                                                                                                                                                                                                                                                                                                                                                                                                                                                                                                                                                                                                                                                                                                                     | DISHED END 2:1 ELLIP ID1770X56THK(MIN)                                                                                                                                                                                                                                                                                                                                                                                                 | 31750102724-01                                   | 2       |           |                                      |
|        |                            | HE9711823039<br>HE9711823047                                                                                                                                                                                                                                                                                                                                                                                                                                                                                                                                                                                                                                                                                                                                                                                                                                                                     | DISHED END 2:1 ELLIP ID1770X56THK(MIN) DISHED END 2:1 ELLIP ID1750X73THK(MIN)                                                                                                                                                                                                                                                                                                                                                          | 31750102724-02<br>31750102724-03                 | 2       | Package-2 |                                      |
|        |                            |                                                                                                                                                                                                                                                                                                                                                                                                                                                                                                                                                                                                                                                                                                                                                                                                                                                                                                  | DISHED END 2:1 ELLIP ID1400X34THK(MIN)                                                                                                                                                                                                                                                                                                                                                                                                 | 31750102724-04                                   | 2       |           |                                      |
| 2      | PRODUCT<br>SPECIFICATION   | Specification HE51370  For Material Code: H                                                                                                                                                                                                                                                                                                                                                                                                                                                                                                                                                                                                                                                                                                                                                                                                                                                      | HE9718814027, HE9718814035, HE9718814043, HE9711820. All clauses of the specification must be strictly adhered to.  HE9711823055  7. All clauses of the specification must be strictly adhered to.                                                                                                                                                                                                                                     |                                                  | & HE9   | 711823047 |                                      |
| 3      | DRAWING                    | For all Material Codes HE9718814027, HE9718814035 & HE9718814043  Drawing No: 41622600340 shall be followed. All the clauses of the drawing are to be strictly adhered to.  For Material Code: HE9711823020, HE9711823039, HE9711823047& HE9711823055  Drawing No: 31750102724 shall be followed. All the clauses of the drawing are to be strictly adhered to.                                                                                                                                                                                                                                                                                                                                                                                                                                                                                                                                  |                                                                                                                                                                                                                                                                                                                                                                                                                                        |                                                  |         |           |                                      |
| 4      | MATERIAL SPECIFICATION     | FOR MATERIAL CODES: HE9718814027, HE9718814035, HE9718814043, HE9711823020, HE9711823039 & HE9711823047  1. MATERIAL SHALL BE SA516 GR70 WITH S1,S5 & S8 SUPPLIMENTARY REQUIREMENTS AS PER ASME SEC II PART-A 2021 EDN.  2. PLATE SHALL BE UT TESTED BEFORE FORMING (NOT REQUIRED IF ALREADY UT TESTED AT MILLS)  3. TECHNICAL AND DELIVERY CONDITIONS AS PER PRODUCT STANDARD HE51370  4. 3 NO'S LIFTING LUGS TO BE WELDED ON SF ON 120 DEGREE AND TO BE DP CHECKED AFTER WELDING  FOR MATERIAL CODES: HE9711823055  1. MATERIAL SHALL BE SA387 GR12 CL2 S1,S3,S5 & S8 SUPPLIMENTARY REQUIREMENTS AS PER ASME SEC II PART-A 2021 EDN  2. PLATE SHALL BE UT TESTED BEFORE FORMING (NOT REQUIRED IF ALREADY UT TESTED AT MILLS)  3. TECHNICAL AND DELIVERY CONDITIONS AS PER PRODUCT STANDARD HE51527  4. 3 NO'S LIFTING LUGS TO BE WELDED ON SF ON 120 DEGREE AND TO BE DP CHECKED AFTER WELDING |                                                                                                                                                                                                                                                                                                                                                                                                                                        |                                                  |         |           |                                      |
| 5      | QUALITY PLAN               | For all Material Codes HE9718814027, HE9718814035 & HE9718814043  QP. NO: HY/HE/016/DE REV. NO.: 03 DATE: 16.04.2018.All clauses of the Quality plan must be strictly adhered to  For Material Code: HE9711823020, HE9711823039 & HE9711823047  QP.NO.HY/HE/016/DE REV 04 Date: 08.10.2020 with addenda HYQA/ADDENDA/2021-22/85 dated:16.11.2021 shall be followed.All clauses of the Quality plan must be strictly adhered to.  For Material Code: HE9711823055  QP.NO.HY/HE/016/ASDE REV 02 DATE: 17.11.2021 with addenda HYQA/ADDENDA/2021-22/86 dated:18.11.2021 shall be followed .All clauses of the Quality plan must be strictly adhered to.  NOTE: L1 vendor shall submit Quality plan for approval within 7 days of PO receipt. BHEL shall furnish approval/comments on submitted Quality plan with in 10 days of quality plan submission.                                             |                                                                                                                                                                                                                                                                                                                                                                                                                                        |                                                  |         |           |                                      |
| 6      | INSPECTION & CERTIFICATION | By BHEL (or) BHEL  For Material Code: H By BHEL (or) BHEL  Note: Vendors are advised to working days prior to h  Foreign Vendors: By Lloyd's / TUV / BY                                                                                                                                                                                                                                                                                                                                                                                                                                                                                                                                                                                                                                                                                                                                          | es HE9718814027, HE9718814035 & HE9718814043 TPIA and Customer/Customer TPIA as per Quality Plan. HE9711823020, HE9711823039, HE9711823047& HE9711 TPIA and Customer/Customer TPIAS as per Quality Plan and or raise Inspection Call in CQIR system (www.cqir.bhel.in) with the proposed date of inspection.  W/DNV (Overseas Inspection Agency) as per approved Qualection & Certification agencies shall be authorized / recognized. | d CIB in IBR Form-III I th Purchasing Unit as 'I | HPEP' a |           |                                      |