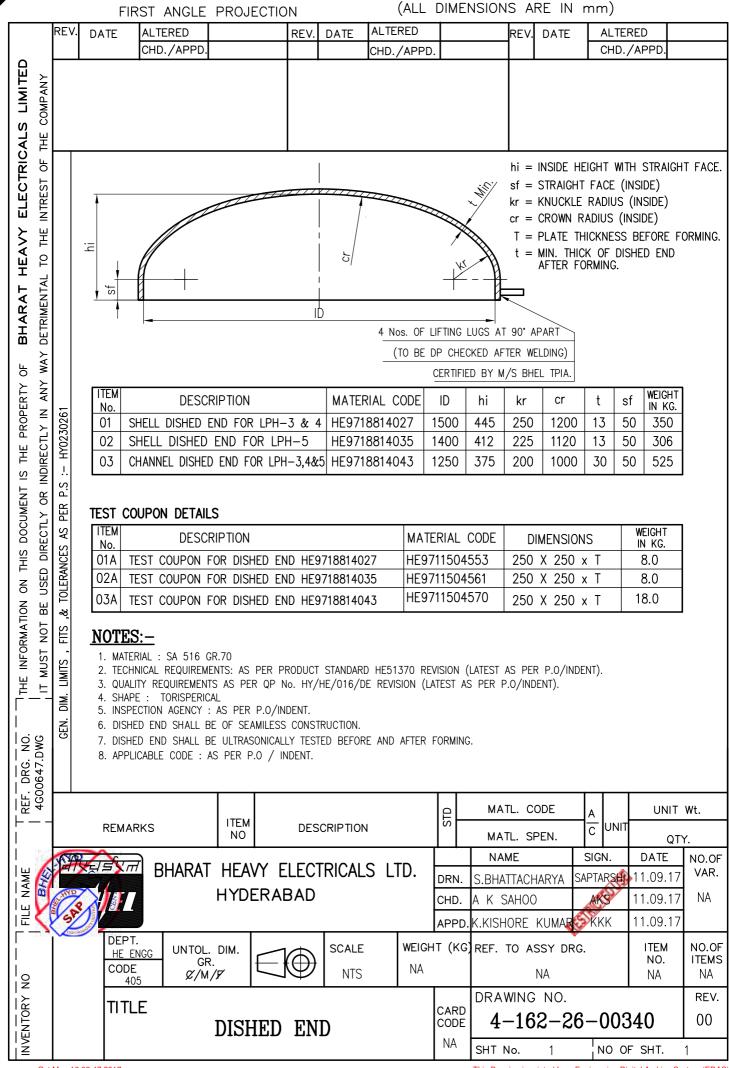

#### PURCHASE DEPARTMENT **ENQUIRY** क्य विभाग

SHEET:1 OF :2

रामचन्द्रपुरम, हैदराबाद, 502032 आंध्र प्रदेश, भारत Phone 040-23184526. 23182322 FAX:040-23021910. 1954. जांच (ई. मेल : tenderbox@bhelhvd.co.in)। PURCHASE DEPARTMENT Phone 091-40-23184526 FAX: 091-40-23021910 HY17001 C REV.NO.0 091-40-23182322 091-40-23021954 Enq/Collective No :E5A1V99044 GSTIN: Eng.Dt.: 24.03.2022 No.Of Items:\* DUE Dt. OF QUOTN.: 21.04.2022 **Office Copy** Please submit your lowest quotation in sealed cover superscribed with Enquiry No./Collective No.(RFO No .....) and due date subject to our terms and conditions attached for the materials mentioned below. Your offer has to reach us onor before due date by 11.00 Hours (IST) and will be opened at 14.00 Hours.(IST). If our Enquiry No./Collective No.(RFO No .....) and tender due date are not super scribed on the tender cover, your offer shall be summarily rejected. Incomplete offers and late offers will not be considered. Purchase Reg.no item no Material Code, Unit Drg no - Ver, Rev Description Oty Delivery Schedule NO HSN No. & Spec - Ver, Rev, Spec-Var Date Qty 8000103792 20 HE9711823020 31750102724-01.00.HE51370.00.NA DISHED END 2:1 ELLIP ID1700X25THK(MIN) EA 2.000 24.09.2022 1.000 7309 8000103792 10 24.09.2022 1.000 7309 3 8000103792 HE9711823039 31750102724-02,00,HE51370,00,NA DISHED END 2:1 ELLIP ID1770X56THK(MIN) EA 2.000 24.09.2022 1.000 7309 8000103792 30 24.09.2022 1.000 7309 5 8000103792 HE9711823047 31750102724-03,00,HE51370,00,NA DISHED END 2:1 ELLIP ID1750X73THK(MIN) EA 2.000 24.09.2022 1.000 7309 8000103792 50 24.09.2022 1.000 7309 8000103792 HE9711823055 31750102724-04,00,HE51527,,NA DISHED END 2:1 ELLIP ID1400X34THK(MIN) EA 2.000 24.09.2022 1.000 7309 8000103792 70 24.09.2022 1.000 7309 8000099044 10 HE9718814027 41622600340-01,00,HE51370,00,NA DISHED END TORI(ID1500X13(MIN)) EA 2.000 24.09.2022 2.000 7309 10 8000099044 HE9718814035 41622600340-02,00,HE51370,00,NA DISHED END TORI(ID1400X13(MIN)) EA 1.000 24.09.2022 1.000 7309 TEST CERTIFICATE REOD: Y For and on-behalf of

#### PURCHASE DEPARTMENT वा एए डिएल BHARAT HEAVY ELECTRICALS LIMITED भारत हेवी इलेक्ट्रिकल्स लिमिटेड RFQ NO: **ENQUIRY** (A Government of India Undertaking) (भारत सरकार का उपक्रम) क्य विभाग Ramachandrapuram, Hyderabad, 502032, A.P. India. रामचन्द्रपुरम, हैदराबाद, 502032 आंध्र प्रदेश, भारत Phone 040-23184526. 23182322 FAX:040-23021910. 1954. जांच (ई. मेल : tenderbox@bhelhvd.co.in)। PURCHASE DEPARTMENT HY17001 C FAX: 091-40-23021910 Phone 091-40-23184526 091-40-23182322 REV NO 0 091-40-23021954 GSTIN: Eng/Collective No :E5A1V99044 Eng. Dt.: 24.03.2022 No Of Items :\* DUE Dt. OF QUOTN : 21.04.2022 **Office Copy** Please submit your lowest quotation in sealed cover superscribed with Enquiry No./Collective No.(RFQ No .....) and due date subject to our terms and conditions attached ,for the materials mentioned below. Your offer has to reach us onor before due date by 11.00 Hours (IST) and will be opened at 14.00 Hours.(IST).If our Enquiry No./Collective No.(RFQ No .....) and tender due date are not super scribed on the tender cover, your offer shall be summarily rejected. Incomplete offers and late offers will not be considered Purchase Reg.no item no Unit SL Material Code. Drg no - Ver, Rev Description Qty Delivery NO HSN No. & Spec - Ver, Rev, Spec-Var Date 24.09.2022 8000099044 EΑ 11 HE9718814043 41622600340-03.00,HE51370.00.NA DISHED END TORI(ID1250X30(MIN)) 3.000 7309 Special Remarks CheckList of Quality Interventions: BHEL reserves the right to enforce any or all of the following checks during execution of the order. There is no additional cost to the vendor on account of these checks.

| S. NO. | TERMS & CONDITIONS         | BHEL REQUIREMENT                                                                                                                                                                                                                                                                                                                                                                                                                                                                                                                                                                                                                                                                                                                                                                                                                                                                                 |                                                                                                                                                                                                                                                                                                                                                                                                                                        |                                                  |         |           | VENDOR 'S<br>CONFIRMATION /<br>REPLY |
|--------|----------------------------|--------------------------------------------------------------------------------------------------------------------------------------------------------------------------------------------------------------------------------------------------------------------------------------------------------------------------------------------------------------------------------------------------------------------------------------------------------------------------------------------------------------------------------------------------------------------------------------------------------------------------------------------------------------------------------------------------------------------------------------------------------------------------------------------------------------------------------------------------------------------------------------------------|----------------------------------------------------------------------------------------------------------------------------------------------------------------------------------------------------------------------------------------------------------------------------------------------------------------------------------------------------------------------------------------------------------------------------------------|--------------------------------------------------|---------|-----------|--------------------------------------|
|        |                            | Name, address, e-mail id, contact no.etc. of entity on whom order to be released in case of $L_1$ .                                                                                                                                                                                                                                                                                                                                                                                                                                                                                                                                                                                                                                                                                                                                                                                              |                                                                                                                                                                                                                                                                                                                                                                                                                                        |                                                  |         |           |                                      |
| 1      | NAME & ADDRESS             | The offer should be either from the manufacturer directly or from the authorised agency. In case of BHEL receiving offer from both, then offer from manufaturer will be considered. Offer from unauthorised agency / entity on behalf of any vendor shall be summarily rejected.                                                                                                                                                                                                                                                                                                                                                                                                                                                                                                                                                                                                                 |                                                                                                                                                                                                                                                                                                                                                                                                                                        |                                                  |         |           |                                      |
| TECHNI | CAL TEDMC                  | Note: BHEL shall dea                                                                                                                                                                                                                                                                                                                                                                                                                                                                                                                                                                                                                                                                                                                                                                                                                                                                             | al directly with all Indian manufacturers.                                                                                                                                                                                                                                                                                                                                                                                             |                                                  |         |           |                                      |
| IECHNI | CAL TERMS                  | Material Code.                                                                                                                                                                                                                                                                                                                                                                                                                                                                                                                                                                                                                                                                                                                                                                                                                                                                                   | Material Description                                                                                                                                                                                                                                                                                                                                                                                                                   | Drawing No                                       | Qty     | Package   |                                      |
|        |                            | HE9718814027                                                                                                                                                                                                                                                                                                                                                                                                                                                                                                                                                                                                                                                                                                                                                                                                                                                                                     | DISHED END TORI(ID1500X13(MIN))                                                                                                                                                                                                                                                                                                                                                                                                        | 41622600340-01                                   | 2       |           |                                      |
|        |                            | HE9718814035                                                                                                                                                                                                                                                                                                                                                                                                                                                                                                                                                                                                                                                                                                                                                                                                                                                                                     | DISHED END TORI(ID1400X13(MIN))                                                                                                                                                                                                                                                                                                                                                                                                        | 41622600340-02                                   | 1       | Package-1 |                                      |
| 1      | DESCRIPTION, SIZE &        |                                                                                                                                                                                                                                                                                                                                                                                                                                                                                                                                                                                                                                                                                                                                                                                                                                                                                                  | DISHED END TORI(ID1250X30(MIN))                                                                                                                                                                                                                                                                                                                                                                                                        | 41622600340-03                                   | 3       |           |                                      |
|        | QUANTITY                   | HE9711823020                                                                                                                                                                                                                                                                                                                                                                                                                                                                                                                                                                                                                                                                                                                                                                                                                                                                                     | DISHED END 2:1 ELLIP ID1770X56THK(MIN)                                                                                                                                                                                                                                                                                                                                                                                                 | 31750102724-01                                   | 2       |           |                                      |
|        |                            | HE9711823039<br>HE9711823047                                                                                                                                                                                                                                                                                                                                                                                                                                                                                                                                                                                                                                                                                                                                                                                                                                                                     | DISHED END 2:1 ELLIP ID1770X56THK(MIN) DISHED END 2:1 ELLIP ID1750X73THK(MIN)                                                                                                                                                                                                                                                                                                                                                          | 31750102724-02<br>31750102724-03                 | 2       | Package-2 |                                      |
|        |                            |                                                                                                                                                                                                                                                                                                                                                                                                                                                                                                                                                                                                                                                                                                                                                                                                                                                                                                  | DISHED END 2:1 ELLIP ID1400X34THK(MIN)                                                                                                                                                                                                                                                                                                                                                                                                 | 31750102724-04                                   | 2       |           |                                      |
| 2      | PRODUCT<br>SPECIFICATION   | Specification HE51370  For Material Code: H                                                                                                                                                                                                                                                                                                                                                                                                                                                                                                                                                                                                                                                                                                                                                                                                                                                      | HE9718814027, HE9718814035, HE9718814043, HE9711820. All clauses of the specification must be strictly adhered to.  HE9711823055  7. All clauses of the specification must be strictly adhered to.                                                                                                                                                                                                                                     |                                                  | & HE9   | 711823047 |                                      |
| 3      | DRAWING                    | For all Material Codes HE9718814027, HE9718814035 & HE9718814043  Drawing No: 41622600340 shall be followed. All the clauses of the drawing are to be strictly adhered to.  For Material Code: HE9711823020, HE9711823039, HE9711823047& HE9711823055  Drawing No: 31750102724 shall be followed. All the clauses of the drawing are to be strictly adhered to.                                                                                                                                                                                                                                                                                                                                                                                                                                                                                                                                  |                                                                                                                                                                                                                                                                                                                                                                                                                                        |                                                  |         |           |                                      |
| 4      | MATERIAL SPECIFICATION     | FOR MATERIAL CODES: HE9718814027, HE9718814035, HE9718814043, HE9711823020, HE9711823039 & HE9711823047  1. MATERIAL SHALL BE SA516 GR70 WITH S1,S5 & S8 SUPPLIMENTARY REQUIREMENTS AS PER ASME SEC II PART-A 2021 EDN.  2. PLATE SHALL BE UT TESTED BEFORE FORMING (NOT REQUIRED IF ALREADY UT TESTED AT MILLS)  3. TECHNICAL AND DELIVERY CONDITIONS AS PER PRODUCT STANDARD HE51370  4. 3 NO'S LIFTING LUGS TO BE WELDED ON SF ON 120 DEGREE AND TO BE DP CHECKED AFTER WELDING  FOR MATERIAL CODES: HE9711823055  1. MATERIAL SHALL BE SA387 GR12 CL2 S1,S3,S5 & S8 SUPPLIMENTARY REQUIREMENTS AS PER ASME SEC II PART-A 2021 EDN  2. PLATE SHALL BE UT TESTED BEFORE FORMING (NOT REQUIRED IF ALREADY UT TESTED AT MILLS)  3. TECHNICAL AND DELIVERY CONDITIONS AS PER PRODUCT STANDARD HE51527  4. 3 NO'S LIFTING LUGS TO BE WELDED ON SF ON 120 DEGREE AND TO BE DP CHECKED AFTER WELDING |                                                                                                                                                                                                                                                                                                                                                                                                                                        |                                                  |         |           |                                      |
| 5      | QUALITY PLAN               | For all Material Codes HE9718814027, HE9718814035 & HE9718814043  QP. NO: HY/HE/016/DE REV. NO.: 03 DATE: 16.04.2018.All clauses of the Quality plan must be strictly adhered to  For Material Code: HE9711823020, HE9711823039 & HE9711823047  QP.NO.HY/HE/016/DE REV 04 Date: 08.10.2020 with addenda HYQA/ADDENDA/2021-22/85 dated:16.11.2021 shall be followed.All clauses of the Quality plan must be strictly adhered to.  For Material Code: HE9711823055  QP.NO.HY/HE/016/ASDE REV 02 DATE: 17.11.2021 with addenda HYQA/ADDENDA/2021-22/86 dated:18.11.2021 shall be followed .All clauses of the Quality plan must be strictly adhered to.  NOTE: L1 vendor shall submit Quality plan for approval within 7 days of PO receipt. BHEL shall furnish approval/comments on submitted Quality plan with in 10 days of quality plan submission.                                             |                                                                                                                                                                                                                                                                                                                                                                                                                                        |                                                  |         |           |                                      |
| 6      | INSPECTION & CERTIFICATION | By BHEL (or) BHEL  For Material Code: H By BHEL (or) BHEL  Note: Vendors are advised to working days prior to h  Foreign Vendors: By Lloyd's / TUV / BY                                                                                                                                                                                                                                                                                                                                                                                                                                                                                                                                                                                                                                                                                                                                          | es HE9718814027, HE9718814035 & HE9718814043 TPIA and Customer/Customer TPIA as per Quality Plan. HE9711823020, HE9711823039, HE9711823047& HE9711 TPIA and Customer/Customer TPIAS as per Quality Plan and or raise Inspection Call in CQIR system (www.cqir.bhel.in) with the proposed date of inspection.  W/DNV (Overseas Inspection Agency) as per approved Qualection & Certification agencies shall be authorized / recognized. | d CIB in IBR Form-III I th Purchasing Unit as 'I | HPEP' a |           |                                      |