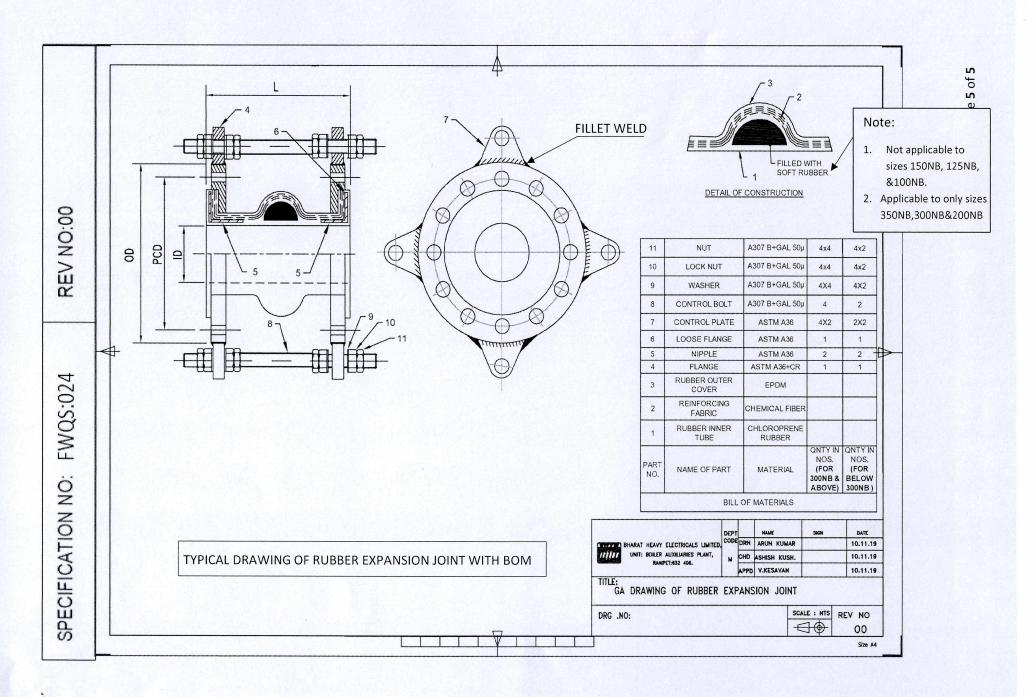

## 1042643/2022/BAP-9781\_COML

| 9  | Sample<br>requirement            | During enquiry stage, one number of typical sample of rubber expansion joint to be sent to BHEL for review.                                                                                                                                                                                                                                                                                                                                                                                                                                                                                                                                                                                |  |
|----|----------------------------------|--------------------------------------------------------------------------------------------------------------------------------------------------------------------------------------------------------------------------------------------------------------------------------------------------------------------------------------------------------------------------------------------------------------------------------------------------------------------------------------------------------------------------------------------------------------------------------------------------------------------------------------------------------------------------------------------|--|
|    |                                  | <b>Note:</b> Vendors who have earlier sent their REJ sample vide the tender enquiry no. 3800029E dtd. 25/04/2020 need not to send again. Other new vendors must send their typical sample of REJ to BHEL.                                                                                                                                                                                                                                                                                                                                                                                                                                                                                  |  |
| 10 | Inspection<br>at vendor<br>works | <ol> <li>Inspection by BHEL or its authorized agency.</li> <li>Material Test Certificates shall be submitted during inspection.</li> </ol>                                                                                                                                                                                                                                                                                                                                                                                                                                                                                                                                                 |  |
| 11 | Document                         | <ol> <li>The Vendor shall furnish point wise reply and submit seal &amp; signed copy of this technical specification.</li> <li>The Vendor shall submit the dimensional drawings / catalogues indicating M.O.C and weight along with the offer for information.</li> <li>Vendor to provided Quality plan with the offer.</li> </ol>                                                                                                                                                                                                                                                                                                                                                         |  |
| 12 | Packing                          | <ol> <li>Rubber Expansion Joints of each size/ Type/ rating/ Standard/<br/>Material should be suitably packed separately. Each package shall<br/>marked with same details so that the Expansion Joints shall be<br/>Identified easily.</li> <li>The part items of the equipment should be identified by the tag numbers<br/>and should be packed as to minimize the possibility of damage during<br/>storage or transit. The equipment shall be protected for a storage of 12<br/>months at site, if any extra precaution is to be taken by the Purchaser for<br/>storage beyond 12 months the same shall be explicitly indicated in the<br/>operation and maintenance manuals.</li> </ol> |  |
| 13 | Outside the box                  | PO number, vendor name, item size, material code, model number, quantity inside the box, gross weight and net weight to be mentioned.                                                                                                                                                                                                                                                                                                                                                                                                                                                                                                                                                      |  |
| 14 | Drawing                          | Typical drawing (Illustrative purpose only) of REJ is attached for reference.                                                                                                                                                                                                                                                                                                                                                                                                                                                                                                                                                                                                              |  |

#### **Material of Construction:**

| Fixed Flange                                                                                     | IS 2062+ Chloroprene Rubber         |
|--------------------------------------------------------------------------------------------------|-------------------------------------|
| Loose Flange                                                                                     | IS 2062+ Chloroprene Rubber         |
| Rubber Outer Cover                                                                               | EPDM                                |
| Reinforcing Fabric                                                                               | Chemical fibre                      |
| Reinforcing Cord                                                                                 | Chemical fibre                      |
| Rubber Inner Tube                                                                                | Chloroprene Rubber                  |
| Control Ring/Plate (Control plates will be welded on the flanges. Bolted type is not acceptable) | IS 2062 Gr. A                       |
| Tie Rod/control bolt                                                                             | IS:1367 CL 6.8 With 40 μ Galvanised |
| Nut, Lock nut & Washer                                                                           | IS:1367 CL 6.0 With 40 μ Galvanised |

**Remarks:** One Set of Rubber Expansion joint/bellow consists of following items explained in below table-

|                            |               |                         | A 5 (10)                       |
|----------------------------|---------------|-------------------------|--------------------------------|
| Items                      | 350 NB/300 NB | 200NB/150NB/125NB/100NB | Vendor Acceptance<br>/Comments |
| Bellow                     | 1 no.         | 1 no.                   |                                |
| Flange(1 fixed +1 slip on) | 2 nos.        | 2 nos.                  |                                |
| Control plates             | 8 nos.        | 4 nos.                  |                                |
| Tie rod/Control bolts      | 4 nos.        | 2 nos.                  |                                |
| Nut                        | 16 nos.       | 8 nos.                  |                                |
| Lock Nut                   | 16 nos.       | 8 nos.                  |                                |
| Washer                     | 16 nos.       | 8 nos.                  |                                |